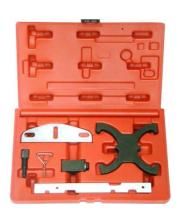

## AT72A772 Petrol Engine Setting / Locking Tool Set for Fiat / Lancia (Belt)

Applicable:

Models:

Fiat: Brava (95-00), Bravo (95-00), Doblo/Cargo (02-06), Marea (96-00), Marea Weekend (96-00), Multipla (98-08), Palio Weekend (96-99), Lybra (99-06)

**Engines Codes:** 

Fiat: 18B3.000, 182A4.000, 182A6.000, 182B6.000,

Lancia: 182A4.000 182A6.000, 182B6.000

Maintenance timing chain and engine repair of all tools, can be locked and positioning crankshaft, camshaft, and adjust the belt tension. It can lock or locate Multiple different camshaft.