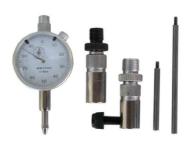

## AT72A776 Bosch Injection Pump Timing Kit with DTI Gauge Applicable:

Bosch diesel injection pump timing indicator tools. This set has a dial guage with an 8mm shank.

Dial Indicator and Holder

Tools are used for the accurate setting of the Bosch diesel fuel injection pump timing. The Holder screws into the back of the injection pump, giving a dial indicator reading necessary for setting the correct pump timing. This set comes complete with the correct tools for the job.

Contents: Metric Dial Indicator, plus holder plus extension pins (2pcs) making the timing easy to set, as the timing has a range from 0.83mm to 1.15mm. For use on VW and Audi diesels. Indicator holder set - Suitable for timing Bosch VE injection pumps. Includes M8, M10, and M12 adapters. To be used in conjunction with Dial gauge. Applicable: Bosch VE fuel pump,

Diesel pumps. Indicator Holder for both size shanks. Also works with 1981-1986 Volvo 6 cyl 2.4L diesels, 1989-1994 Dodge 6 cyl 5.9L diesels.