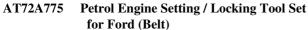

Models:

Alfa Romeo: 1.4, 1.6, 1.8, 2.0 and 2.0 JTS

145, 146, 147, 155, 156, 166, Spider,

GTV, GT

Fiat: 1.8 16v, 2.0 20v, 2.4 20v

Punto, Brava, Bravo, Marea, Weekend,

Barchetta, Coupe, Stilo.

Engines code:

Alfa Romeo: 335.03, 321.02, 321.03, 321.04,

372.03 [105PS], 676.01, 322.01, 322.05, 671.06, 162.01, 323.01, 323.10, 341.03, 363.01, 672.04, 932A2.000, 937A1.000)

Fiat: 182A2.000, 183A1.000, 183A6.000, 188A6.000, 192A4.000, 175A3.000, 182.A1.000, 183B3.000, 182B7.000,

192A2.000

Applicable:

Tool set for Ford Petrol 1.6 Ti-VCT 16v.

Duratec (Belt)

Models: Focus (04-08), Focus C-Max (03-08),

Mondeo (07-08)

Engines: HXDA